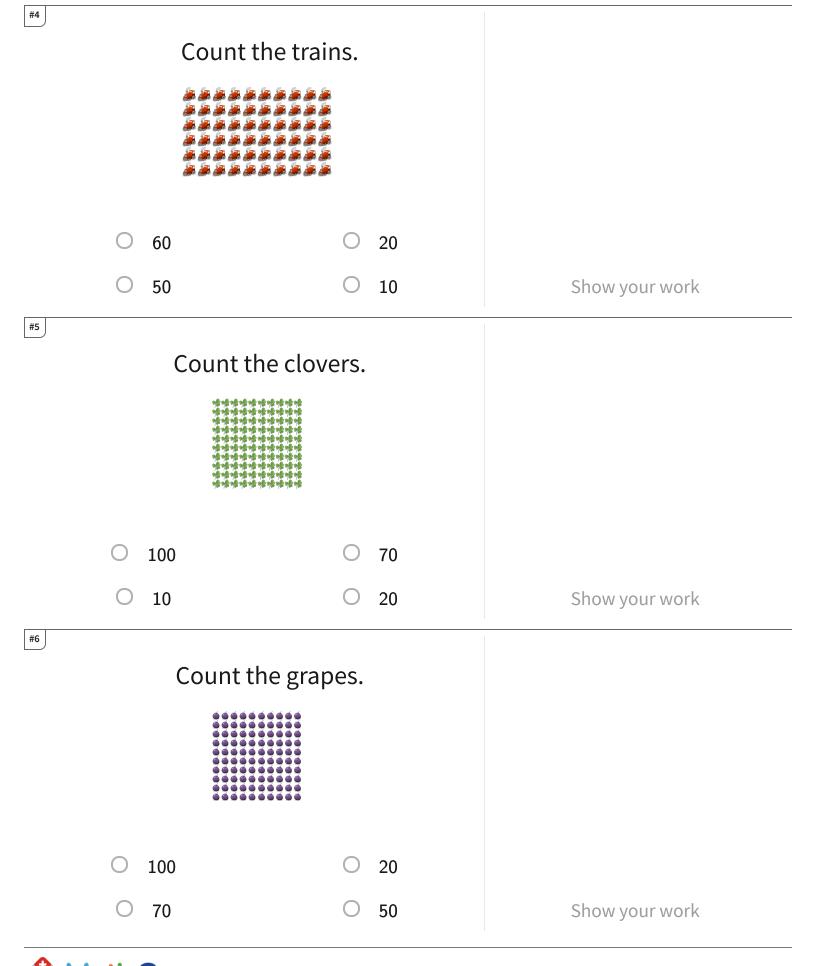

## **123** Count Groups of Ten to 20, 30, 120

| Question | Answer   |
|----------|----------|
| #1       | choice 2 |
| #2       | choice 2 |
| #3       | choice 1 |
| #4       | choice 1 |
| #5       | choice 1 |
| #6       | choice 1 |
| #7       | choice 2 |
| #8       | choice 4 |
| #9       | choice 2 |
| #10      | choice 1 |
| #11      | choice 2 |
| #12      | choice 2 |