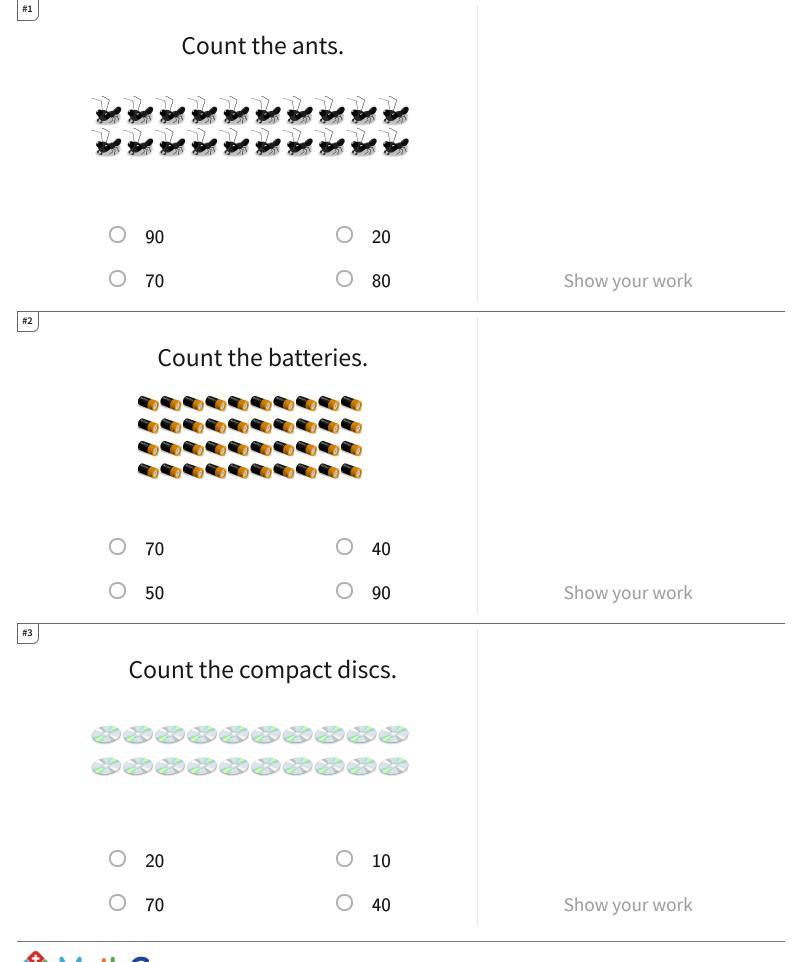

## **123** Count Groups of Ten to 20, 30, 120

| Question | Answer   |
|----------|----------|
| #1       | choice 2 |
| #2       | choice 2 |
| #3       | choice 1 |
| #4       | choice 1 |
| #5       | choice 1 |
| #6       | choice 1 |
| #7       | choice 2 |
| #8       | choice 4 |
| #9       | choice 2 |
| #10      | choice 1 |
| #11      | choice 2 |
| #12      | choice 2 |