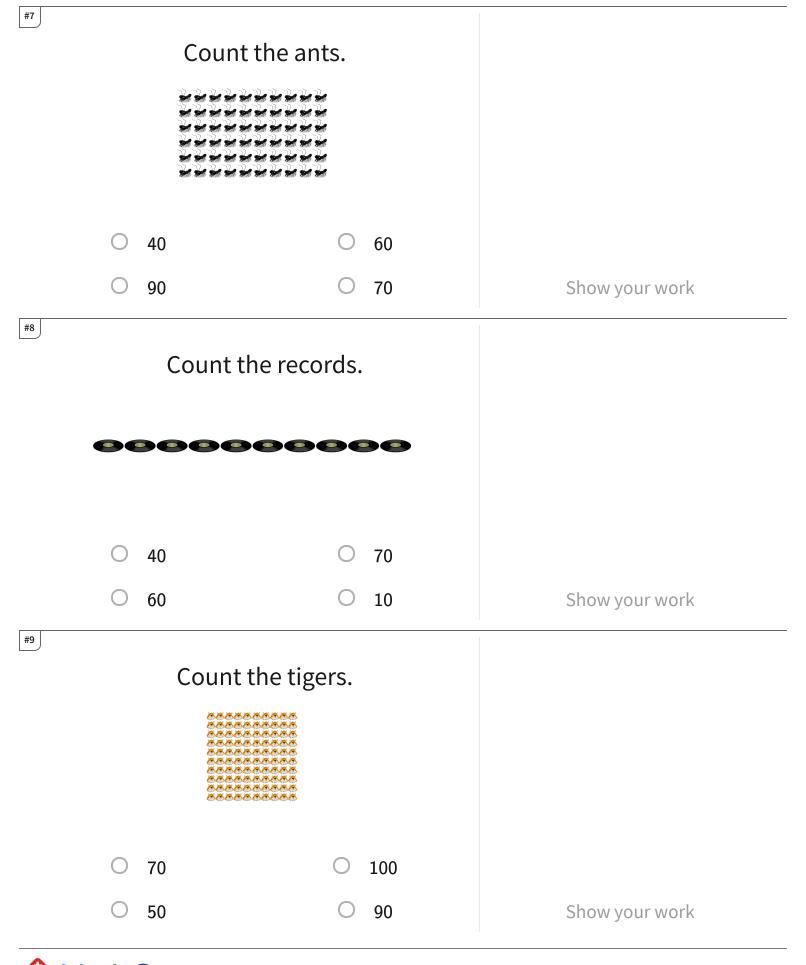

## **123** Count Groups of Ten to 20, 30, 120

| Question | Answer   |
|----------|----------|
| #1       | choice 2 |
| #2       | choice 2 |
| #3       | choice 1 |
| #4       | choice 1 |
| #5       | choice 1 |
| #6       | choice 1 |
| #7       | choice 2 |
| #8       | choice 4 |
| #9       | choice 2 |
| #10      | choice 1 |
| #11      | choice 2 |
| #12      | choice 2 |