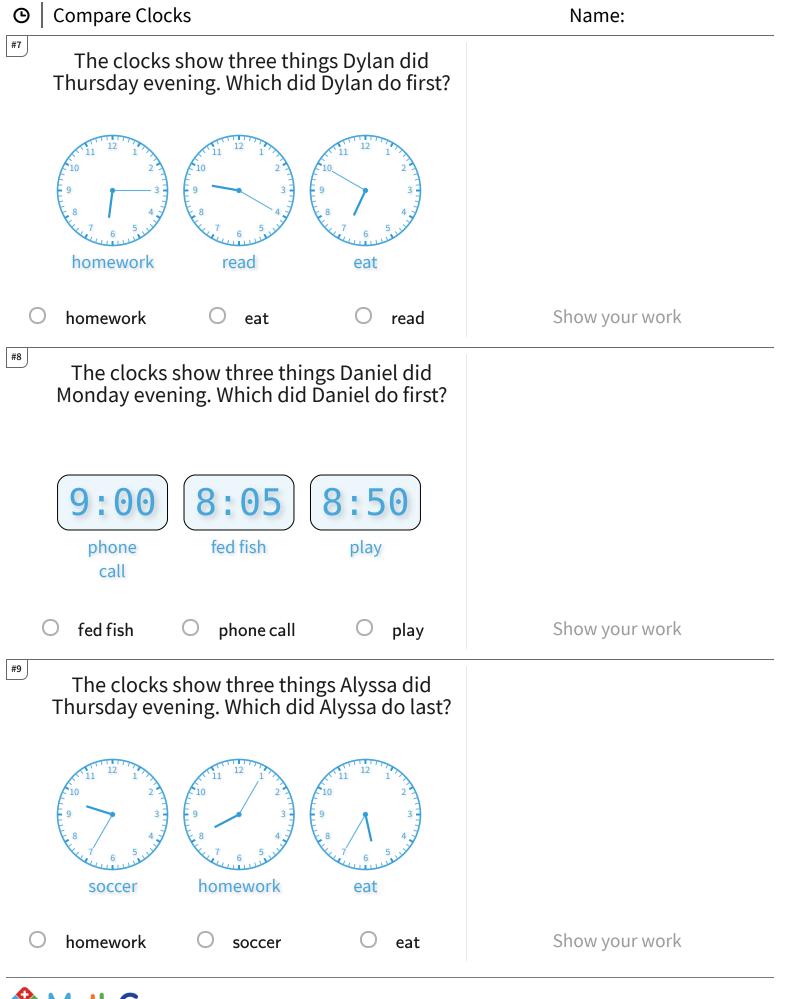

TeachMe, Inc. ©2025 All rights reserved.

Play online at http://www.mathgames.com/skill/2.20



Get more worksheets at http://www.mathgames.com/worksheets Play online at http://www.mathgames.com/skill/2.20 Page 2 of 4

CC.2.20

TeachMe, Inc. ©2025 All rights reserved.

James



Get more worksheets at http://www.mathgames.com/worksheets Play online at http://www.mathgames.com/skill/2.20

James

TeachMe, Inc. ©2025 All rights reserved.

CC.2.20 Pa

Page 3 of 4



## 

| Question | Answer   |
|----------|----------|
| #1       | choice 2 |
| #2       | choice 2 |
| #3       | choice 2 |
| #4       | choice 1 |
| #5       | choice 3 |
| #6       | choice 2 |
| #7       | choice 1 |
| #8       | choice 1 |
| #9       | choice 2 |
| #10      | choice 3 |
| #11      | choice 2 |
| #12      | choice 2 |