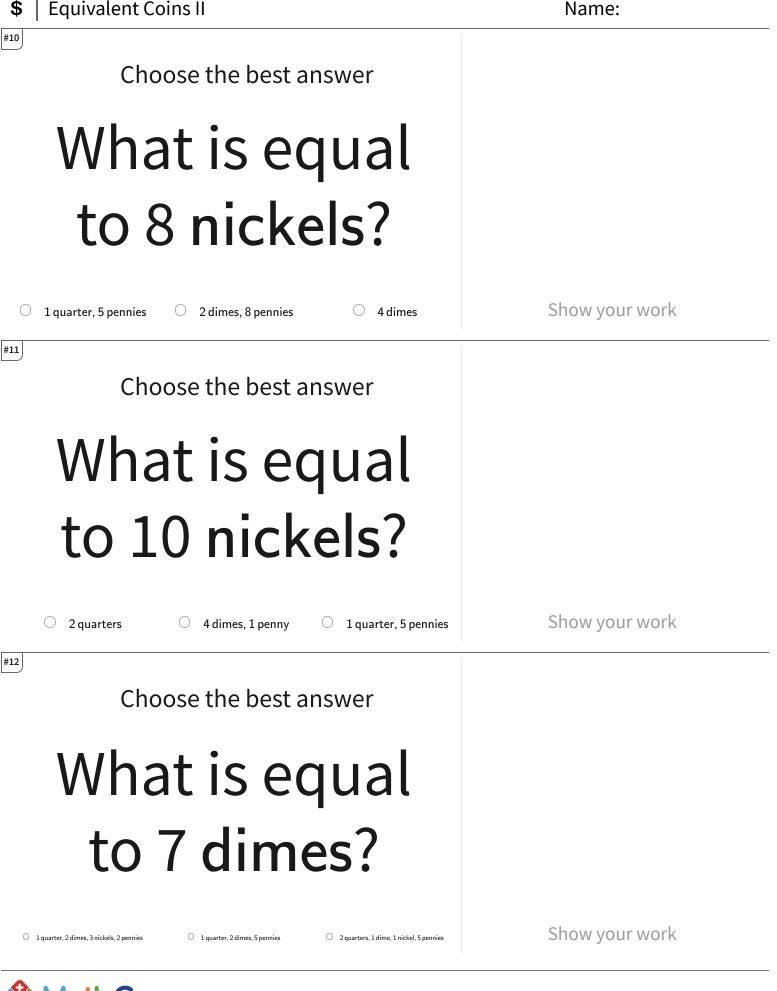

## **\$** | Equivalent Coins II

| Question | Answer   |
|----------|----------|
| #1       | choice 2 |
| #2       | choice 1 |
| #3       | choice 3 |
| #4       | choice 2 |
| #5       | choice 1 |
| #6       | choice 1 |
| #7       | choice 1 |
| #8       | choice 3 |
| #9       | choice 2 |
| #10      | choice 3 |
| #11      | choice 1 |
| #12      | choice 3 |