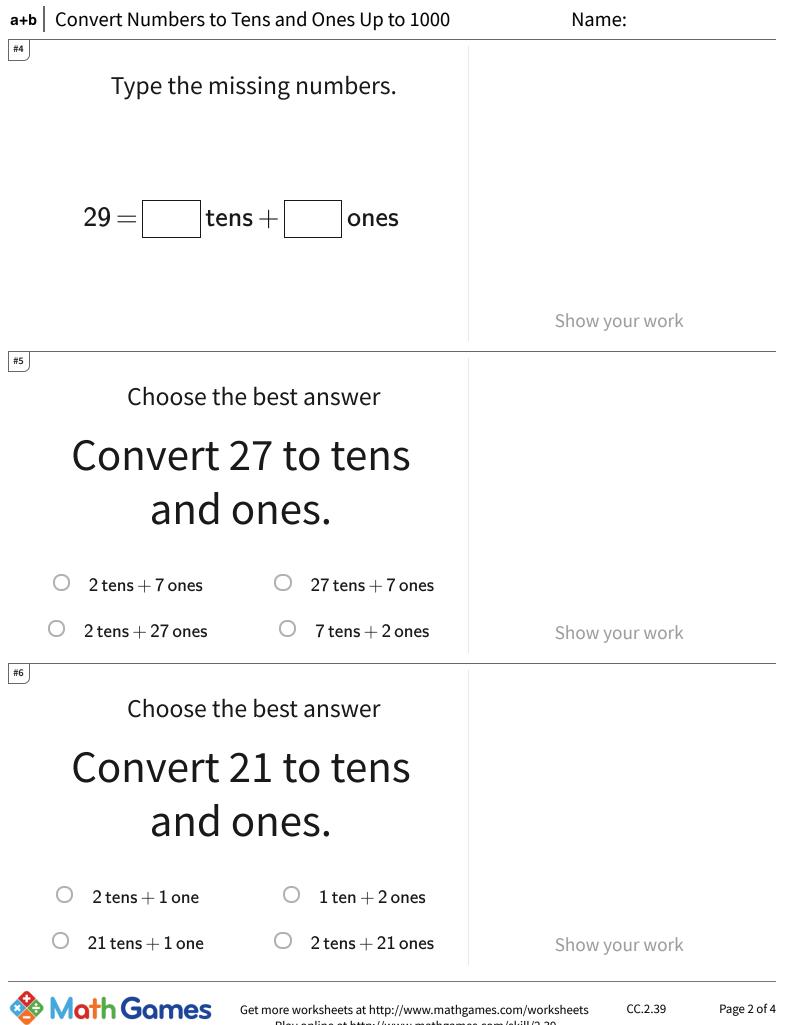

TeachMe, Inc. ©2025 All rights reserved.

Get more worksheets at http://www.mathgames.com/worksheets Play online at http://www.mathgames.com/skill/2.39



TeachMe, Inc. ©2025 All rights reserved.

Play online at http://www.mathgames.com/skill/2.39



Get more worksheets at http://www.mathgames.com/worksheets Play online at http://www.mathgames.com/skill/2.39

Page 3 of 4

TeachMe, Inc. ©2025 All rights reserved.



Get more worksheets at http://www.mathgames.com/worksheets Play online at http://www.mathgames.com/skill/2.39

TeachMe, Inc. ©2025 All rights reserved.

Page 4 of 4

| Question | Answer   |
|----------|----------|
| #1       | choice 2 |
| #2       | 1,7      |
| #3       | choice 4 |
| #4       | 2,9      |
| #5       | choice 1 |
| #6       | choice 1 |
| #7       | choice 1 |
| #8       | 2,8      |
| #9       | 1,0      |
| #10      | 2,1      |
| #11      | 2,2      |
| #12      | 1,1      |

## a+b Convert Numbers to Tens