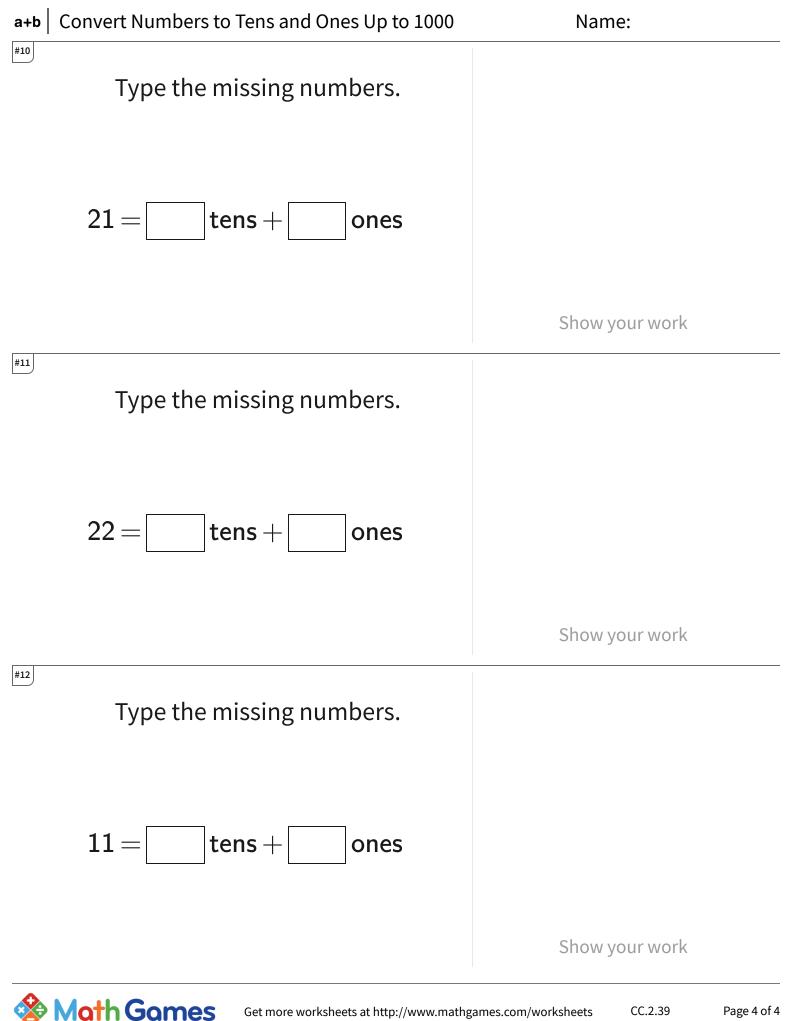

TeachMe, Inc. ©2025 All rights reserved.

Get more worksheets at http://www.mathgames.com/worksheets Play online at http://www.mathgames.com/skill/2.39



TeachMe, Inc. ©2025 All rights reserved.

Play online at http://www.mathgames.com/skill/2.39



Get more worksheets at http://www.mathgames.com/worksheets Play online at http://www.mathgames.com/skill/2.39

Page 3 of 4

TeachMe, Inc. ©2025 All rights reserved.



Get more worksheets at http://www.mathgames.com/worksheets Play online at http://www.mathgames.com/skill/2.39

TeachMe, Inc. ©2025 All rights reserved.

Page 4 of 4

| Question | Answer   |
|----------|----------|
| #1       | choice 2 |
| #2       | 1,7      |
| #3       | choice 4 |
| #4       | 2,9      |
| #5       | choice 1 |
| #6       | choice 1 |
| #7       | choice 1 |
| #8       | 2,8      |
| #9       | 1,0      |
| #10      | 2,1      |
| #11      | 2,2      |
| #12      | 1,1      |

## a+b Convert Numbers to Tens and Ones Up to 1000