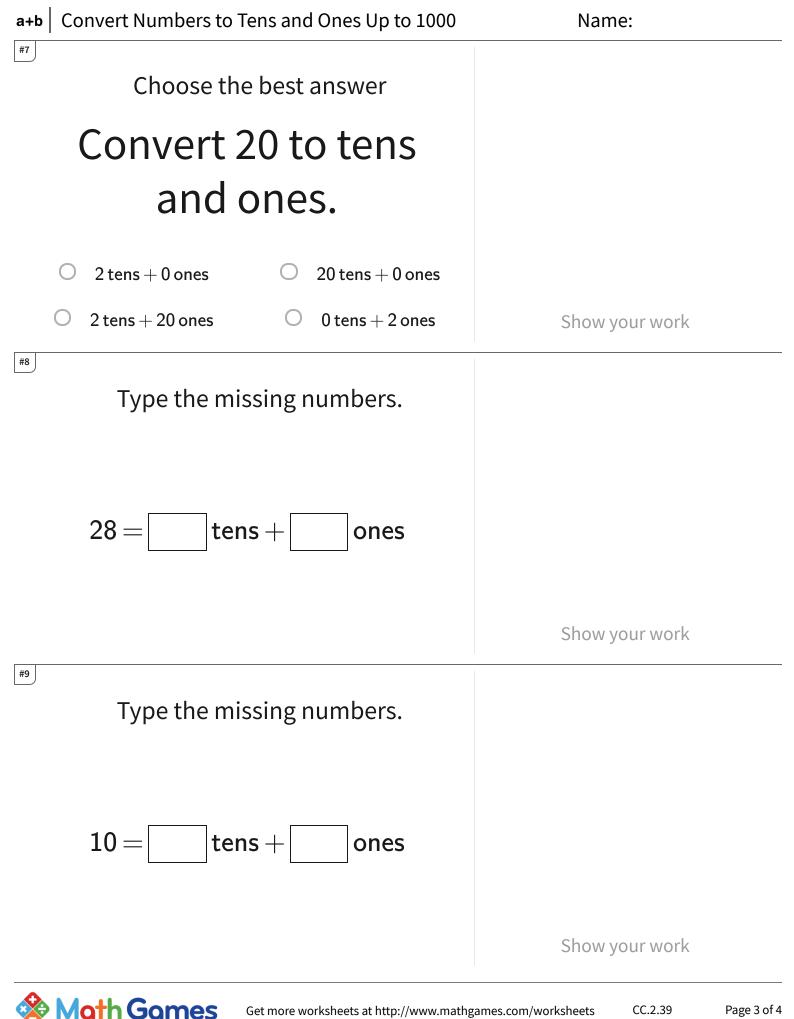

TeachMe, Inc. ©2025 All rights reserved.

Get more worksheets at http://www.mathgames.com/worksheets Play online at http://www.mathgames.com/skill/2.39



TeachMe, Inc. ©2025 All rights reserved.

Play online at http://www.mathgames.com/skill/2.39



Get more worksheets at http://www.mathgames.com/worksheets Play online at http://www.mathgames.com/skill/2.39

Page 3 of 4

TeachMe, Inc. ©2025 All rights reserved.



Get more worksheets at http://www.mathgames.com/worksheets Play online at http://www.mathgames.com/skill/2.39

TeachMe, Inc. ©2025 All rights reserved.

Page 4 of 4

| Question | Answer   |
|----------|----------|
| #1       | choice 2 |
| #2       | 1,7      |
| #3       | choice 4 |
| #4       | 2,9      |
| #5       | choice 1 |
| #6       | choice 1 |
| #7       | choice 1 |
| #8       | 2,8      |
| #9       | 1,0      |
| #10      | 2,1      |
| #11      | 2,2      |
| #12      | 1,1      |

## a+b Convert Numbers to Tens and Ones Up to 1000