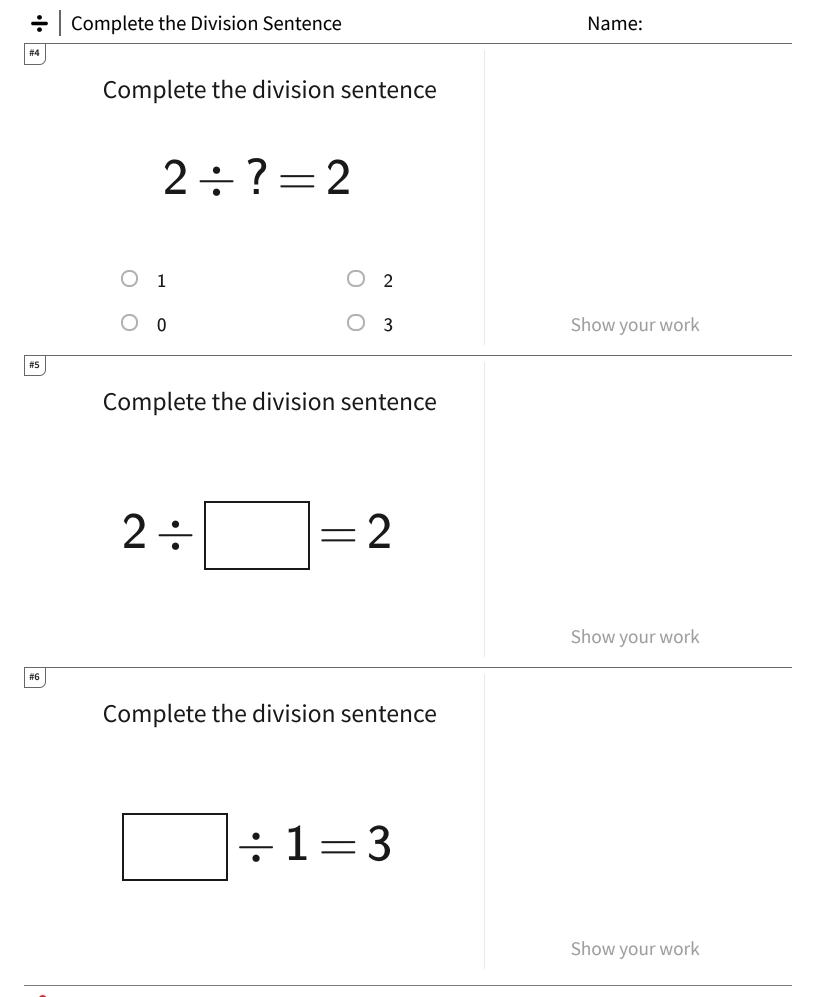

Wath Games TeachMe, Inc. ©2025 All rights reserved.

Get more worksheets at http://www.mathgames.com/worksheets Play online at http://www.mathgames.com/skill/3.61 CC.3.61

Page 4 of 4

|          |        | Answerkey |
|----------|--------|-----------|
| Question | Answer |           |
| #1       | 3      |           |
| #2       | 3      |           |
| #3       | 3      |           |
| #4       | 1      |           |
| #5       | 1      |           |
| #6       | 3      |           |
| #7       | 3      |           |
| #8       | 2      |           |
| #9       | 3      |           |
| #10      | 3      |           |
| #11      | 4      |           |
| #12      | 4      |           |