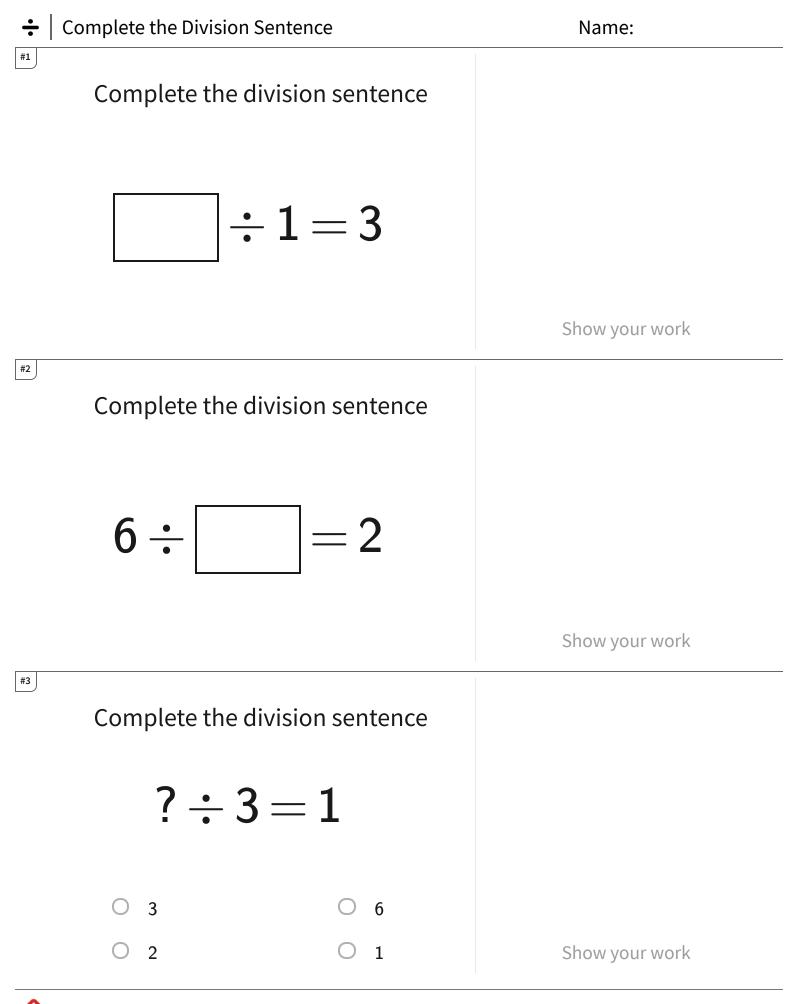

Wath Games TeachMe, Inc. ©2025 All rights reserved.

Get more worksheets at http://www.mathgames.com/worksheets Play online at http://www.mathgames.com/skill/3.61 CC.3.61

Page 4 of 4

|          |        | Answerkey |
|----------|--------|-----------|
| Question | Answer |           |
| #1       | 3      |           |
| #2       | 3      |           |
| #3       | 3      |           |
| #4       | 1      |           |
| #5       | 1      |           |
| #6       | 3      |           |
| #7       | 3      |           |
| #8       | 2      |           |
| #9       | 3      |           |
| #10      | 3      |           |
| #11      | 4      |           |
| #12      | 4      |           |