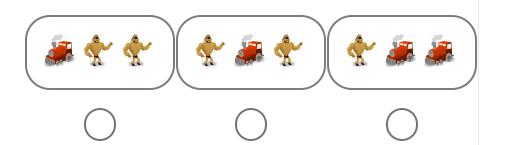

#4

Select the matching pattern:

944944944

- 0 188188188
- 22002200

36363636

557557557

Show your work

#5

How would you define this pattern using letters?



O AAB

AABB

O AB

O ABB

Show your work

#6

Look at this pattern. Which comes next?

112211221

O 112

O 221

 $\bigcirc$  211

O 122

Show your work

220

022

Show your work

2.4.8 Mixed Patterns Name:

#10

Look at this pattern. Which comes next?

## 5454545

O 544

O 45

O 54

O 554

Show your work

#11

Look at this pattern. Which comes next?





Show your work

#12

Look at this pattern. Which comes next?

## 66566566

O 655

O 665

O 566

O 565

Show your work

| Question | Answer   |
|----------|----------|
| #1       | choice 3 |
| #2       | choice 1 |
| #3       | choice 2 |
| #4       | choice 1 |
| #5       | choice 2 |
| #6       | choice 4 |
| #7       | choice 1 |
| #8       | choice 1 |
| #9       | choice 4 |
| #10      | choice 2 |
| #11      | choice 1 |
| #12      | choice 3 |