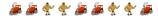

#4

Select the matching pattern:

944944944

- 0 188188188
- 22002200

36363636

557557557

Show your work

#5

How would you define this pattern using letters?



O AAB

AABB

O AB

O ABB

Show your work

#6

Look at this pattern. Which comes next?

112211221

O 112

O 221

 $\bigcirc$  211

O 122

Show your work

220

022

Show your work

2.4.8 Mixed Patterns Name:

#10

Look at this pattern. Which comes next?

## 5454545

O 544

O 45

O 54

O 554

Show your work

#11

Look at this pattern. Which comes next?





Show your work

#12

Look at this pattern. Which comes next?

## 66566566

O 655

O 665

O 566

O 565

Show your work

| Question | Answer   |
|----------|----------|
| #1       | choice 3 |
| #2       | choice 1 |
| #3       | choice 2 |
| #4       | choice 1 |
| #5       | choice 2 |
| #6       | choice 4 |
| #7       | choice 1 |
| #8       | choice 1 |
| #9       | choice 4 |
| #10      | choice 2 |
| #11      | choice 1 |
| #12      | choice 3 |