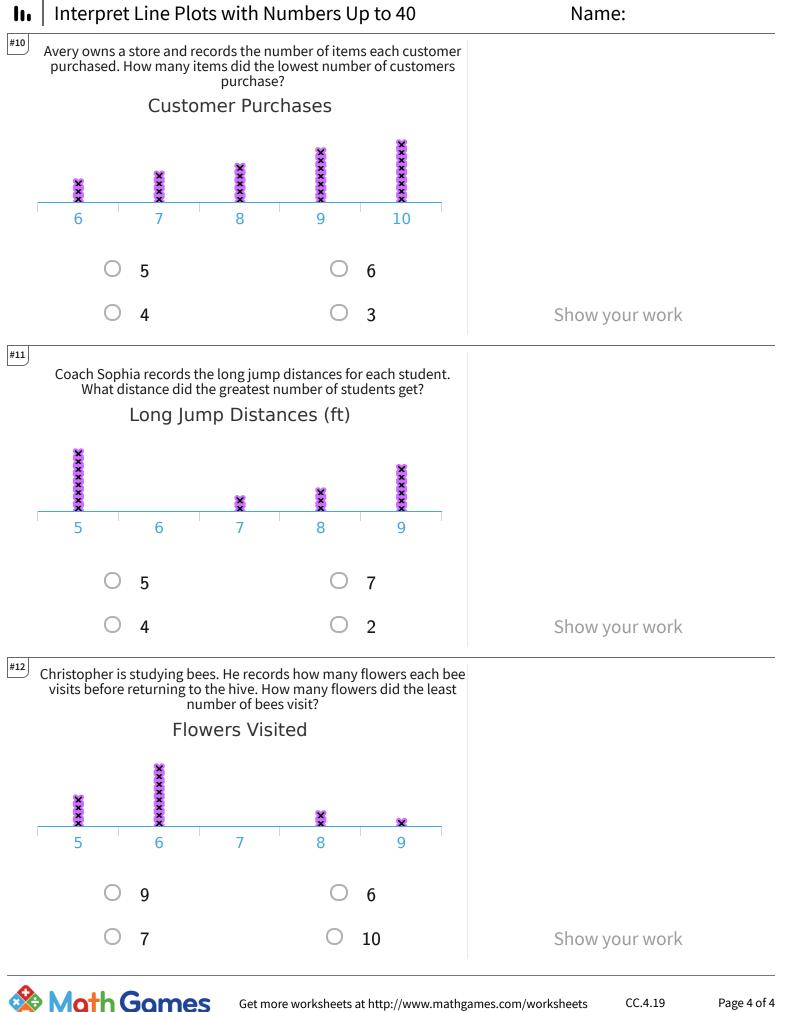

CC.4.19 Page 4 of 4

TeachMe, Inc. ©2025 All rights reserved.

| Question | Answer |
|----------|--------|
| #1       | 29     |
| #2       | 6      |
| #3       | 4      |
| #4       | 21     |
| #5       | 9      |
| #6       | 32     |
| #7       | 6      |
| #8       | 7      |
| #9       | 7      |
| #10      | 6      |
| #11      | 5      |
| #12      | 7      |