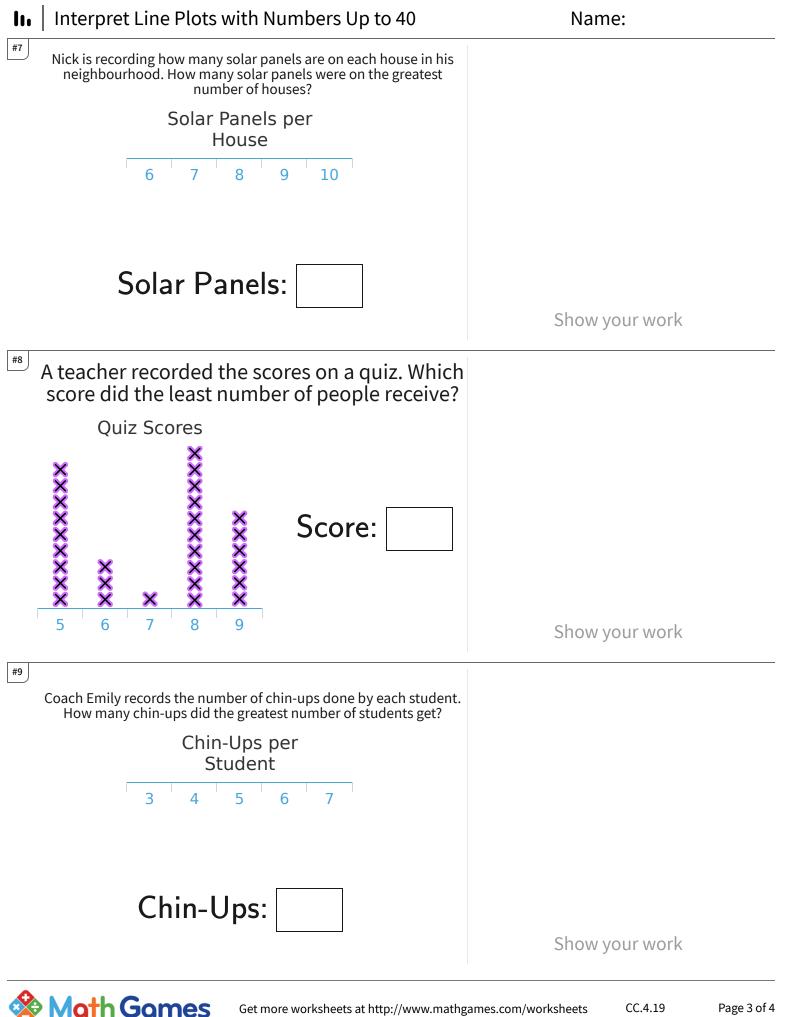

Get more worksheets at http://www.mathgames.com/worksheets Play online at http://www.mathgames.com/skill/4.19

Page 1 of 4

TeachMe, Inc. ©2025 All rights reserved.



Get more worksheets at http://www.mathgames.com/worksheets Play online at http://www.mathgames.com/skill/4.19

Page 2 of 4

TeachMe, Inc. ©2025 All rights reserved.



TeachMe, Inc. ©2025 All rights reserved.

Play online at http://www.mathgames.com/skill/4.19



Get more worksheets at http://www.mathgames.com/worksheets Play online at http://www.mathgames.com/skill/4.19

CC.4.19 Page 4 of 4

TeachMe, Inc. ©2025 All rights reserved.

| Question | Answer |
|----------|--------|
| #1       | 29     |
| #2       | 6      |
| #3       | 4      |
| #4       | 21     |
| #5       | 9      |
| #6       | 32     |
| #7       | 6      |
| #8       | 7      |
| #9       | 7      |
| #10      | 6      |
| #11      | 5      |
| #12      | 7      |

## III | Interpret Line Plots with Numbers Up to 40