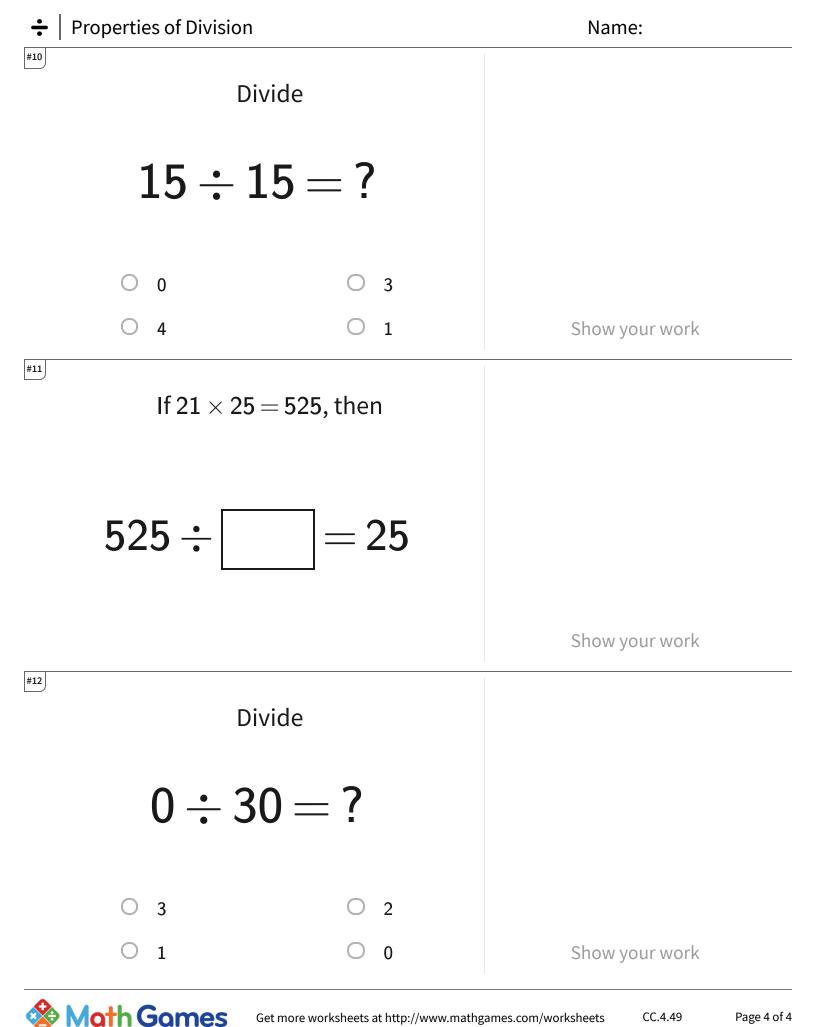

## ÷ | Properties of Division

| Answer | Key |
|--------|-----|
|--------|-----|

| Question | Answer |
|----------|--------|
| #1       | 23     |
| #2       | 9      |
| #3       | 1      |
| #4       | 1      |
| #5       | 1      |
| #6       | 1      |
| #7       | 1      |
| #8       | 16     |
| #9       | 338    |
| #10      | 1      |
| #11      | 21     |
| #12      | 0      |