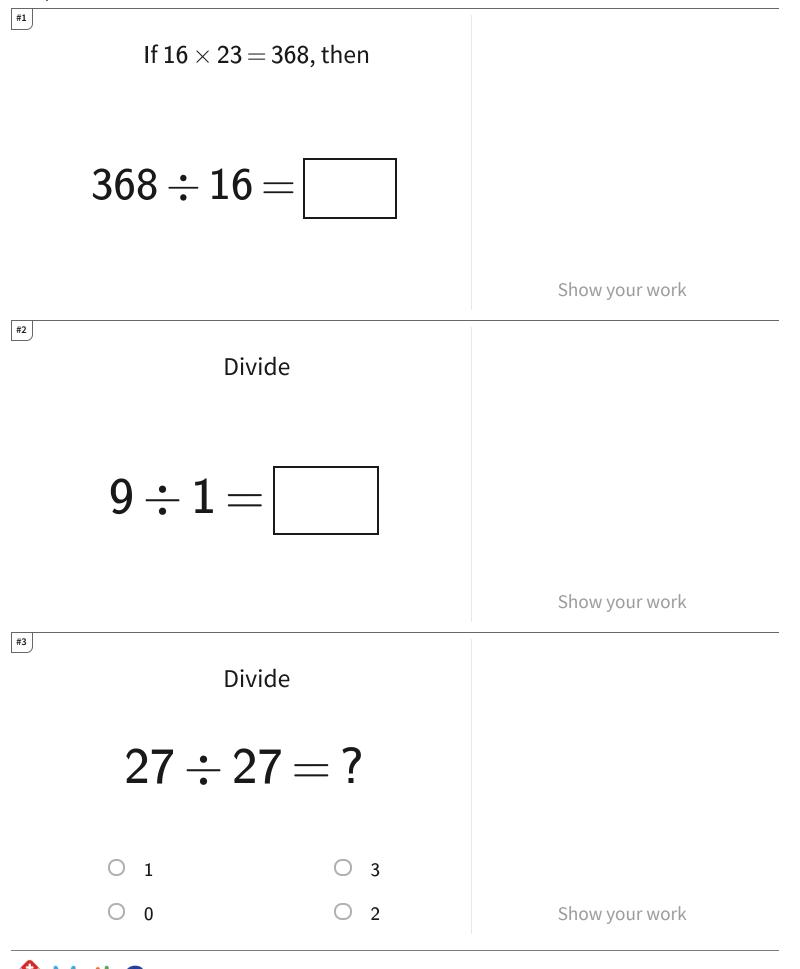

## ÷ | Properties of Division

| Answer | Key |
|--------|-----|
|--------|-----|

| Question | Answer |
|----------|--------|
| #1       | 23     |
| #2       | 9      |
| #3       | 1      |
| #4       | 1      |
| #5       | 1      |
| #6       | 1      |
| #7       | 1      |
| #8       | 16     |
| #9       | 338    |
| #10      | 1      |
| #11      | 21     |
| #12      | 0      |