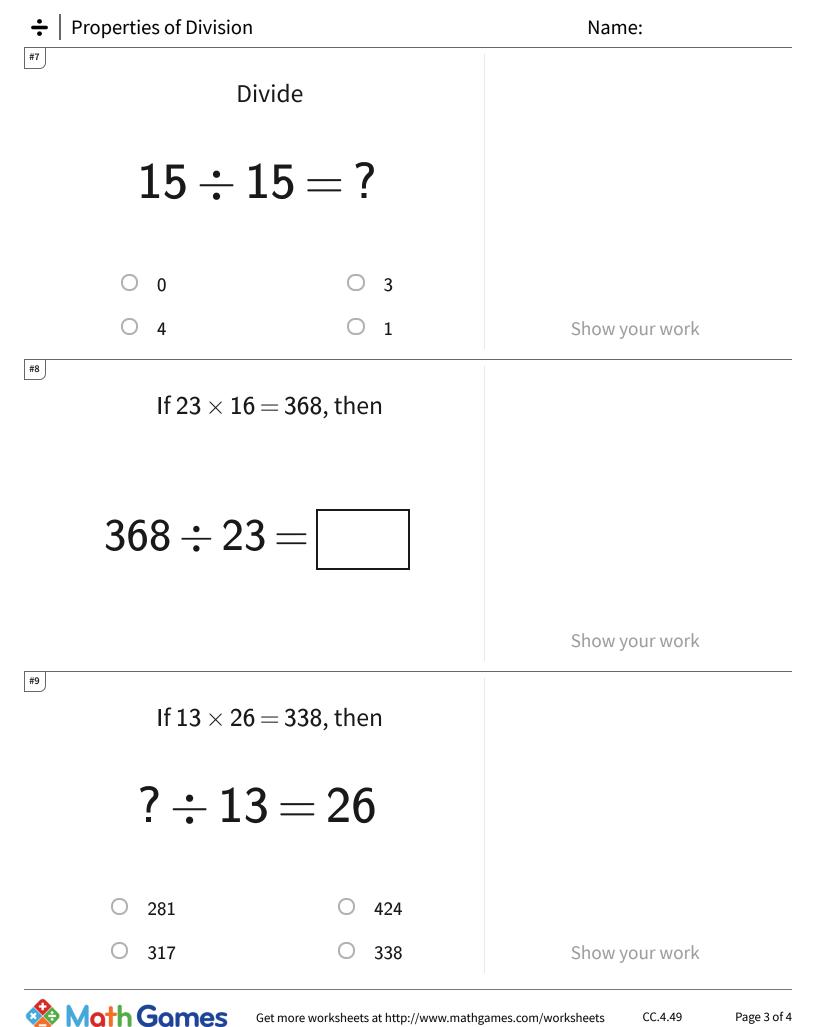

## ÷ | Properties of Division

| Answer | Key |
|--------|-----|
|--------|-----|

| Question | Answer |
|----------|--------|
| #1       | 23     |
| #2       | 9      |
| #3       | 1      |
| #4       | 1      |
| #5       | 1      |
| #6       | 1      |
| #7       | 1      |
| #8       | 16     |
| #9       | 338    |
| #10      | 1      |
| #11      | 21     |
| #12      | 0      |