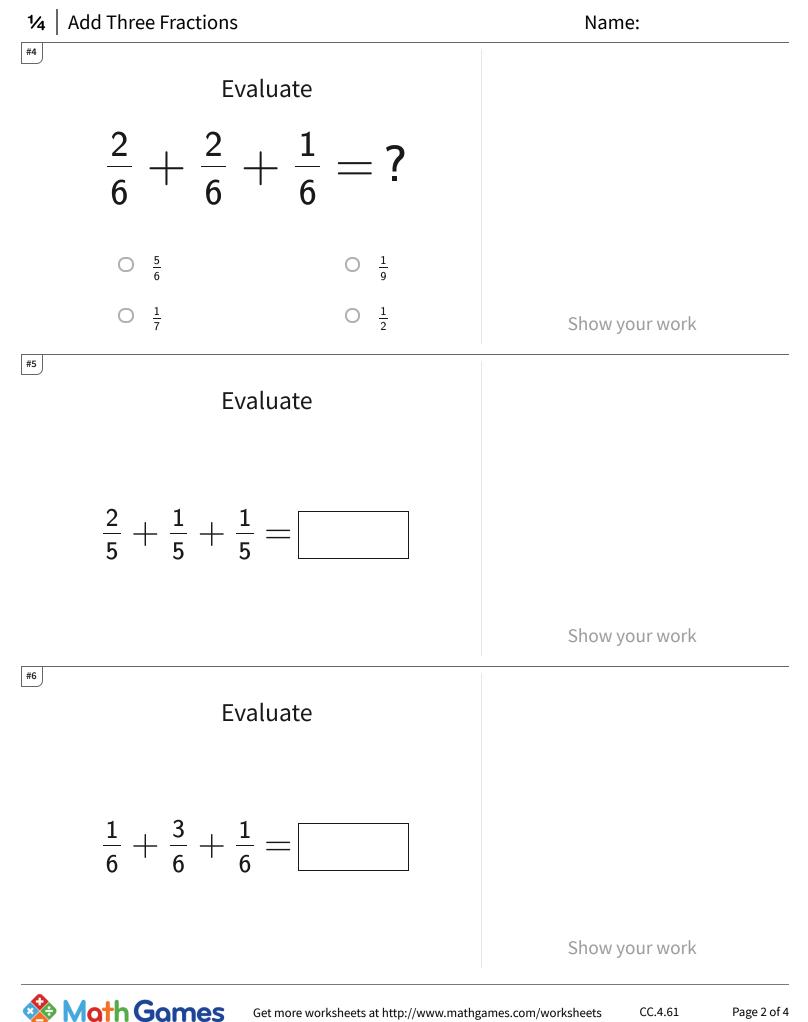

## 1⁄4 Add Three Fractions

| Question | Answer |
|----------|--------|
| #1       | 5/6    |
| #2       | 5/6    |
| #3       | 5/6    |
| #4       | 5/6    |
| #5       | 4/5    |
| #6       | 5/6    |
| #7       | 5/6    |
| #8       | 3/4    |
| #9       | 4/5    |
| #10      | 5/6    |
| #11      | 5/6    |
| #12      | 5/6    |