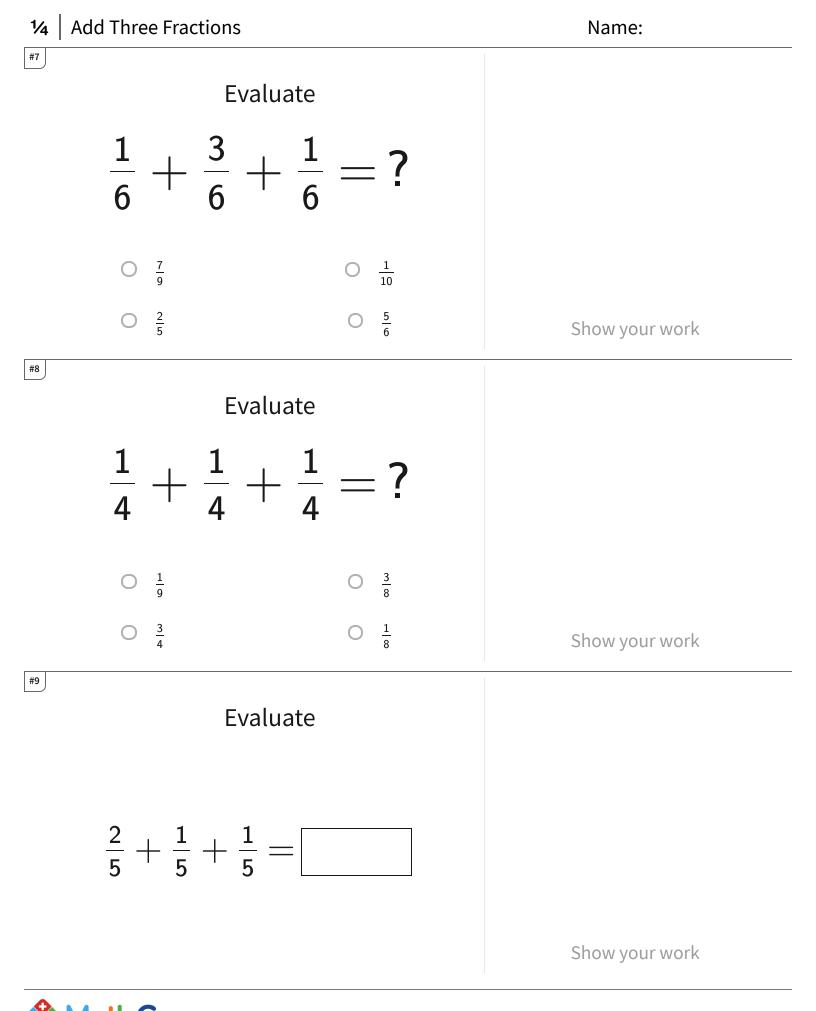

## 1⁄4 Add Three Fractions

| Question | Answer |
|----------|--------|
| #1       | 5/6    |
| #2       | 5/6    |
| #3       | 5/6    |
| #4       | 5/6    |
| #5       | 4/5    |
| #6       | 5/6    |
| #7       | 5/6    |
| #8       | 3/4    |
| #9       | 4/5    |
| #10      | 5/6    |
| #11      | 5/6    |
| #12      | 5/6    |