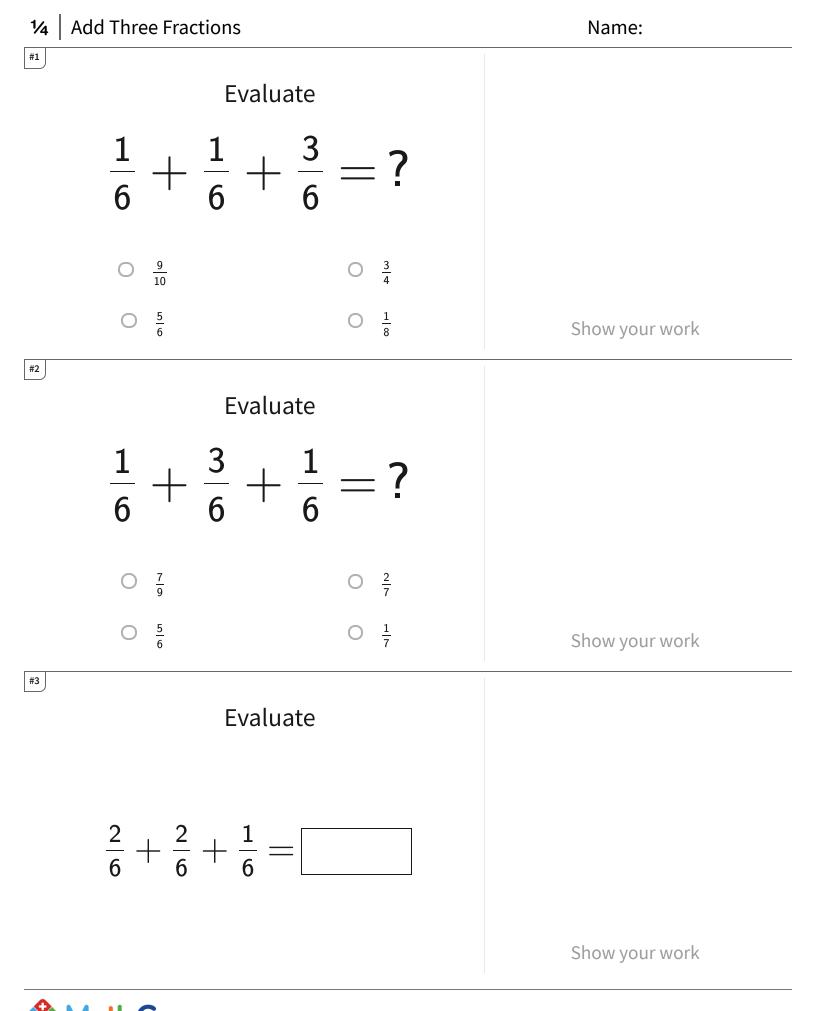

## 1⁄4 Add Three Fractions

| Question | Answer |
|----------|--------|
| #1       | 5/6    |
| #2       | 5/6    |
| #3       | 5/6    |
| #4       | 5/6    |
| #5       | 4/5    |
| #6       | 5/6    |
| #7       | 5/6    |
| #8       | 3/4    |
| #9       | 4/5    |
| #10      | 5/6    |
| #11      | 5/6    |
| #12      | 5/6    |