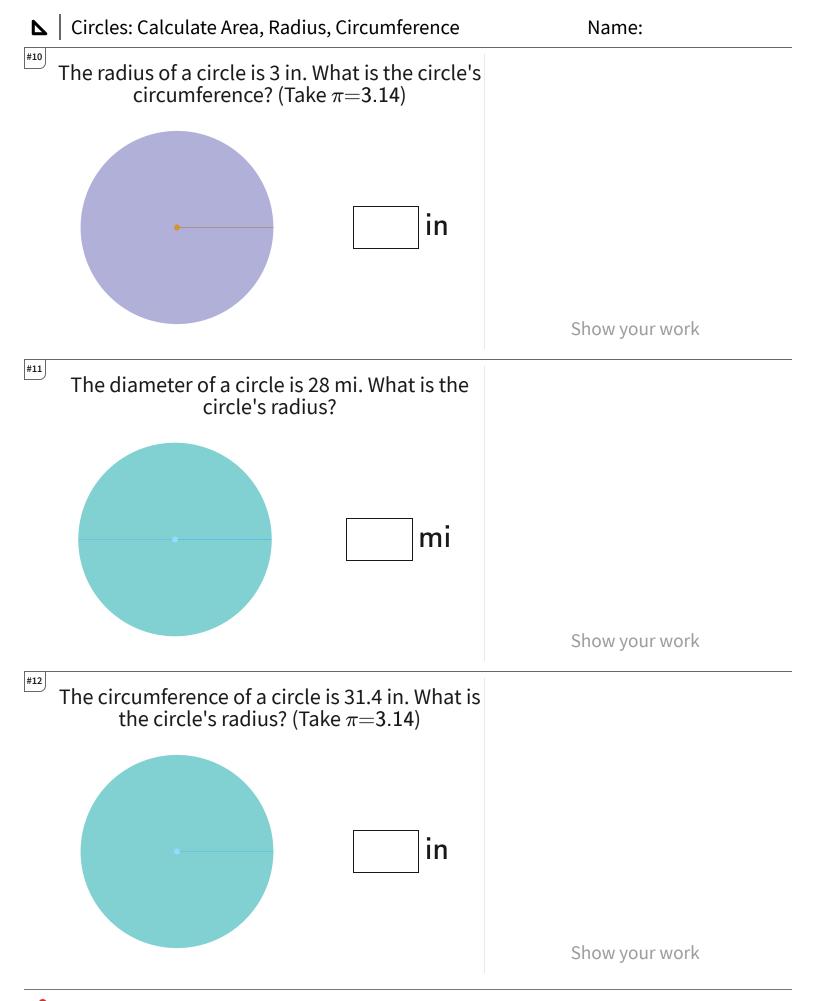

4.46 in

Show your work

6.28 in

| 7 |  |
|---|--|
| _ |  |

| Question | Answer   |
|----------|----------|
| #1       | choice 3 |
| #2       | choice 3 |
| #3       | choice 1 |
| #4       | choice 2 |
| #5       | choice 4 |
| #6       | 18.84    |
| #7       | 10       |
| #8       | choice 3 |
| #9       | choice 4 |
| #10      | 18.84    |
| #11      | 14       |
| #12      | 5        |