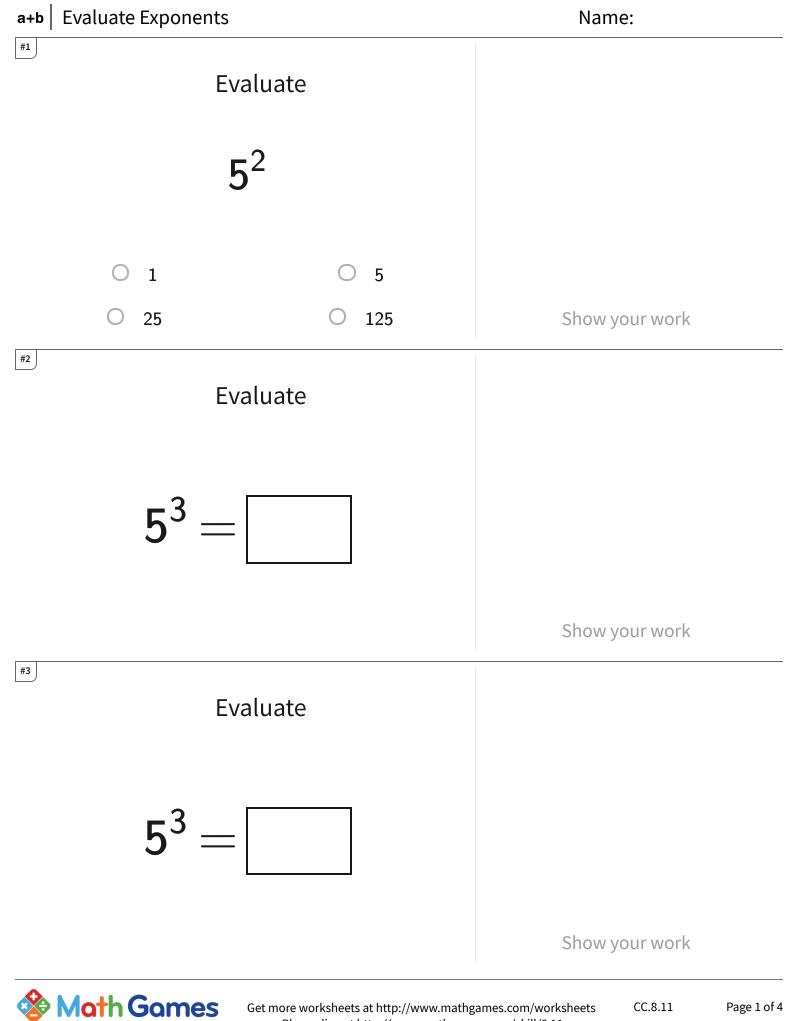

| Question | Answer   |
|----------|----------|
| #1       | choice 3 |
| #2       | 125      |
| #3       | 125      |
| #4       | choice 4 |
| #5       | 1        |
| #6       | 4        |
| #7       | 1        |
| #8       | choice 4 |
| #9       | 9        |
| #10      | choice 2 |
| #11      | 64       |
| #12      | choice 3 |