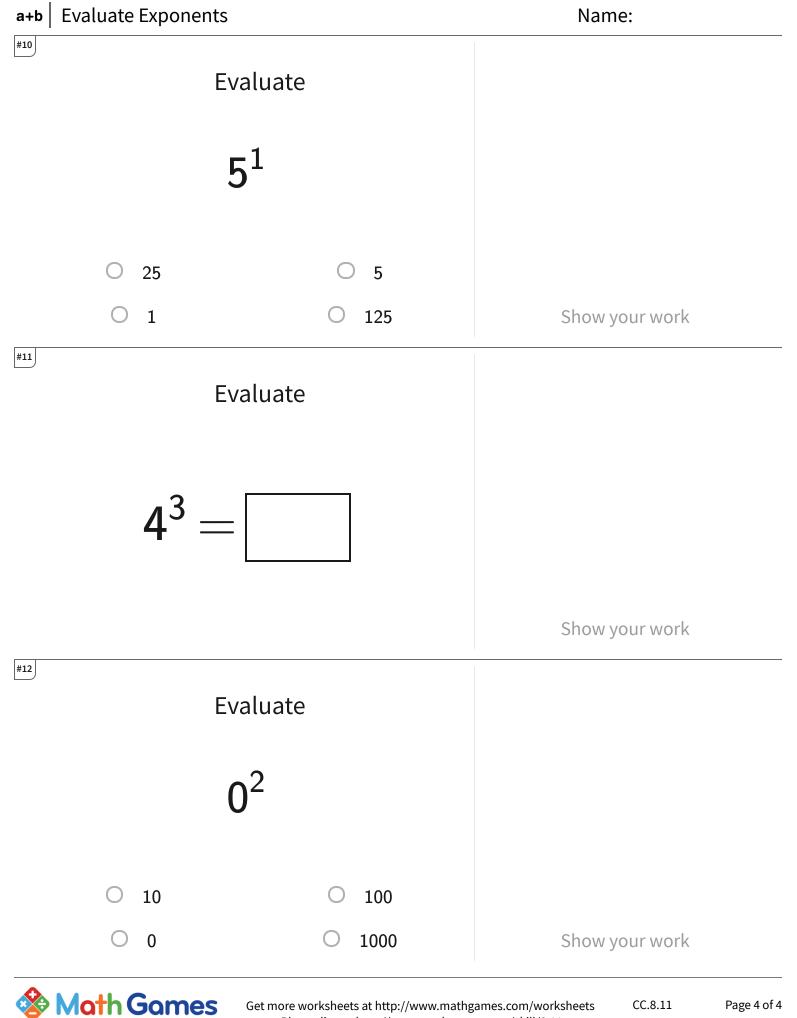

| Question | Answer   |
|----------|----------|
| #1       | choice 3 |
| #2       | 125      |
| #3       | 125      |
| #4       | choice 4 |
| #5       | 1        |
| #6       | 4        |
| #7       | 1        |
| #8       | choice 4 |
| #9       | 9        |
| #10      | choice 2 |
| #11      | 64       |
| #12      | choice 3 |