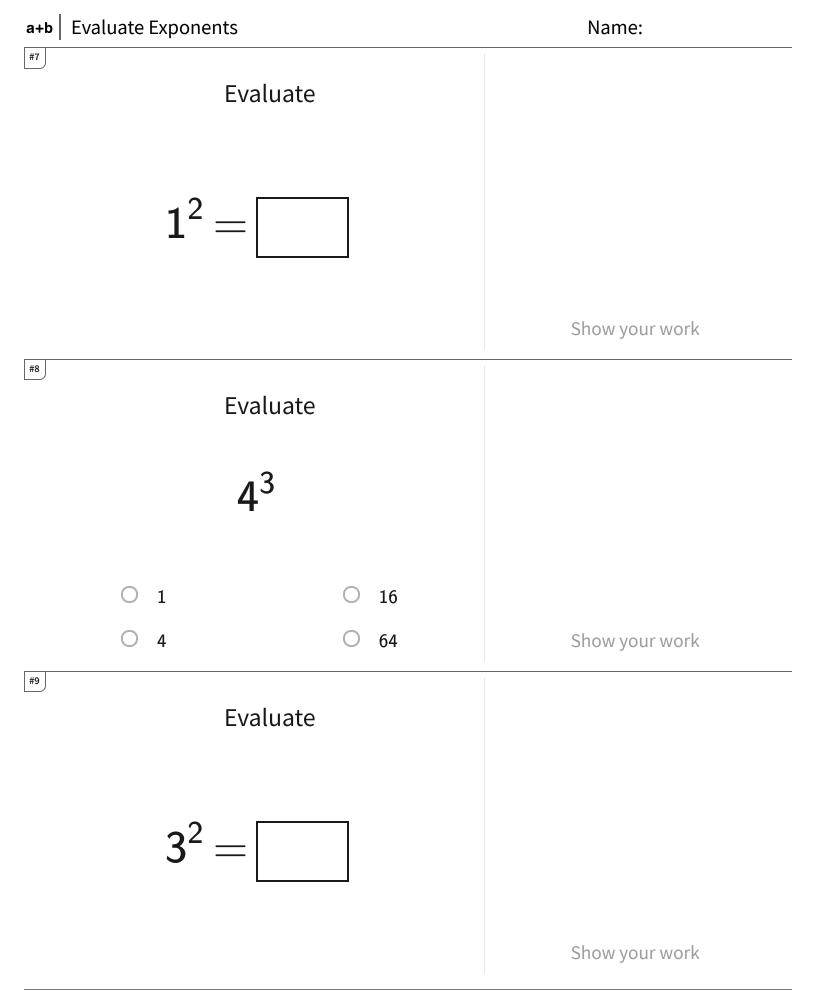

| Question | Answer   |
|----------|----------|
| #1       | choice 3 |
| #2       | 125      |
| #3       | 125      |
| #4       | choice 4 |
| #5       | 1        |
| #6       | 4        |
| #7       | 1        |
| #8       | choice 4 |
| #9       | 9        |
| #10      | choice 2 |
| #11      | 64       |
| #12      | choice 3 |