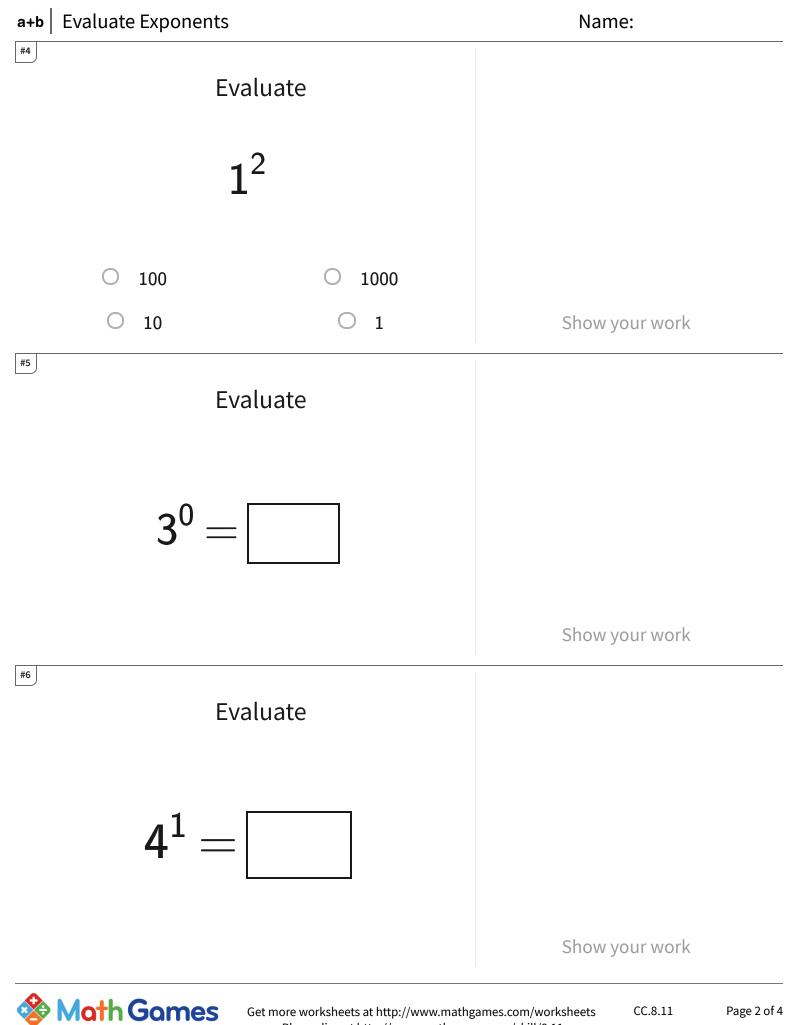

| Question | Answer   |
|----------|----------|
| #1       | choice 3 |
| #2       | 125      |
| #3       | 125      |
| #4       | choice 4 |
| #5       | 1        |
| #6       | 4        |
| #7       | 1        |
| #8       | choice 4 |
| #9       | 9        |
| #10      | choice 2 |
| #11      | 64       |
| #12      | choice 3 |