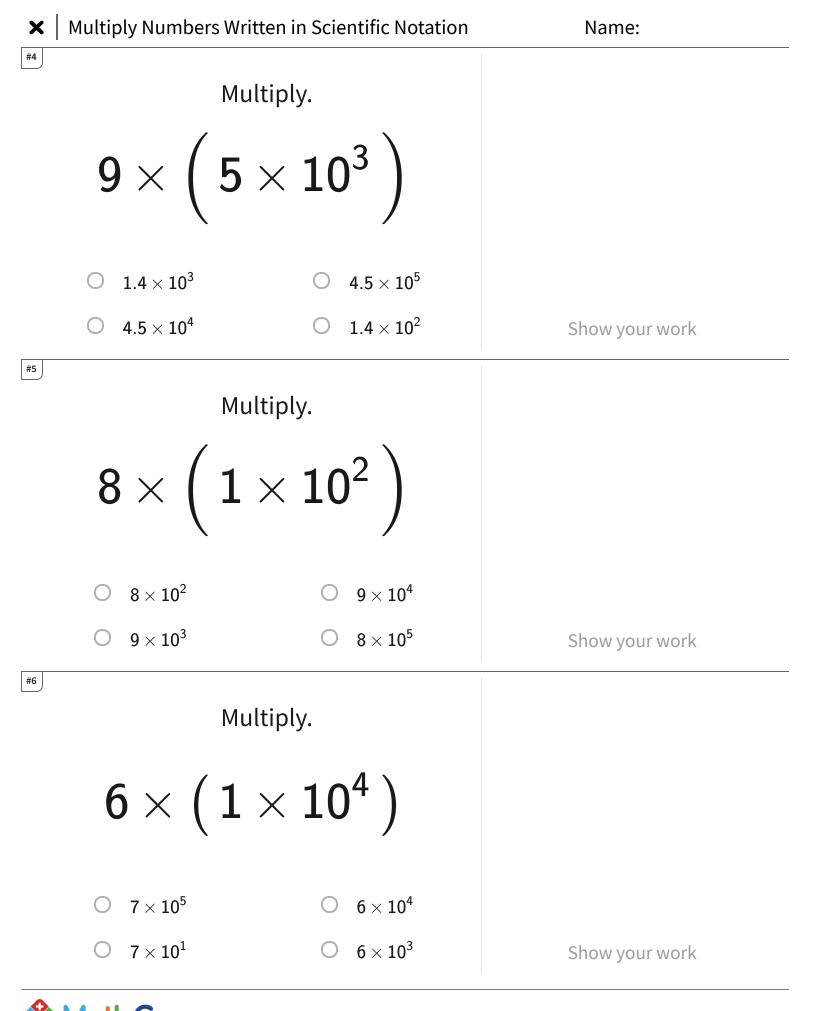

## otation ,

| Answer Ke | y |
|-----------|---|
|-----------|---|

| Question | Answer   |
|----------|----------|
| #1       | choice 4 |
| #2       | choice 3 |
| #3       | choice 1 |
| #4       | choice 3 |
| #5       | choice 1 |
| #6       | choice 2 |
| #7       | choice 3 |
| #8       | choice 3 |
| #9       | choice 2 |
| #10      | choice 2 |
| #11      | choice 4 |
| #12      | choice 4 |