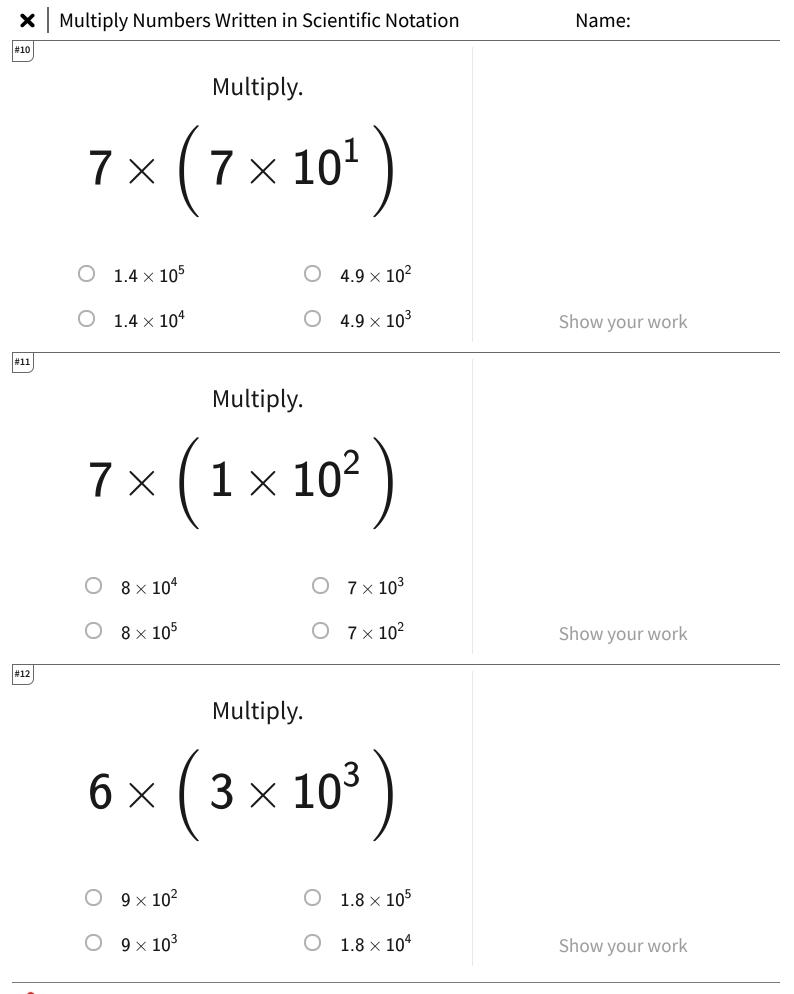

## otation ,

| Answer Ke | y |
|-----------|---|
|-----------|---|

| Question | Answer   |
|----------|----------|
| #1       | choice 4 |
| #2       | choice 3 |
| #3       | choice 1 |
| #4       | choice 3 |
| #5       | choice 1 |
| #6       | choice 2 |
| #7       | choice 3 |
| #8       | choice 3 |
| #9       | choice 2 |
| #10      | choice 2 |
| #11      | choice 4 |
| #12      | choice 4 |