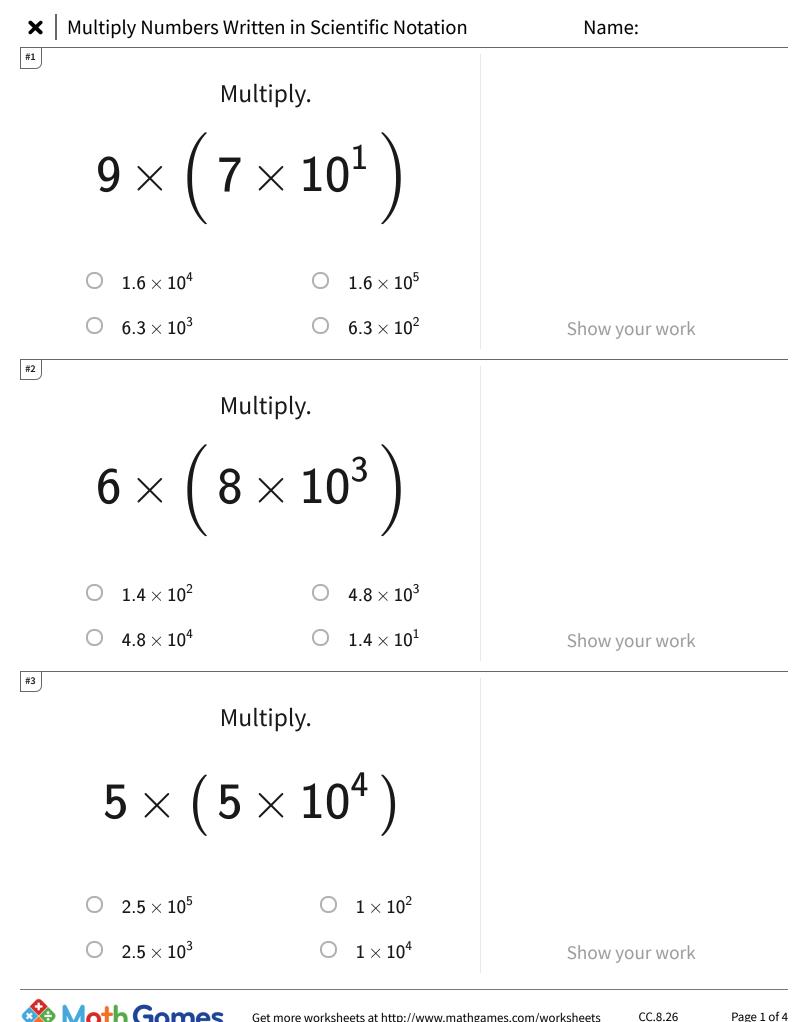

## otation ,

| Answer Ke | y |
|-----------|---|
|-----------|---|

| Question | Answer   |
|----------|----------|
| #1       | choice 4 |
| #2       | choice 3 |
| #3       | choice 1 |
| #4       | choice 3 |
| #5       | choice 1 |
| #6       | choice 2 |
| #7       | choice 3 |
| #8       | choice 3 |
| #9       | choice 2 |
| #10      | choice 2 |
| #11      | choice 4 |
| #12      | choice 4 |