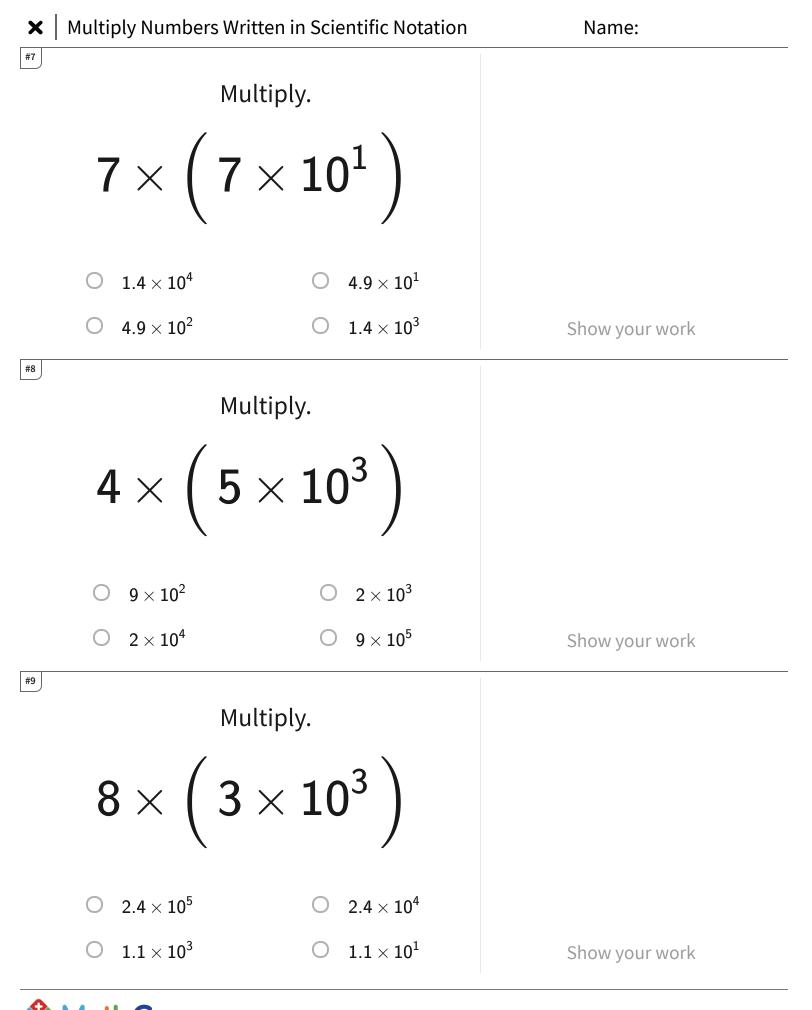

## otation ,

| Answer Ke | y |
|-----------|---|
|-----------|---|

| Question | Answer   |
|----------|----------|
| #1       | choice 4 |
| #2       | choice 3 |
| #3       | choice 1 |
| #4       | choice 3 |
| #5       | choice 1 |
| #6       | choice 2 |
| #7       | choice 3 |
| #8       | choice 3 |
| #9       | choice 2 |
| #10      | choice 2 |
| #11      | choice 4 |
| #12      | choice 4 |