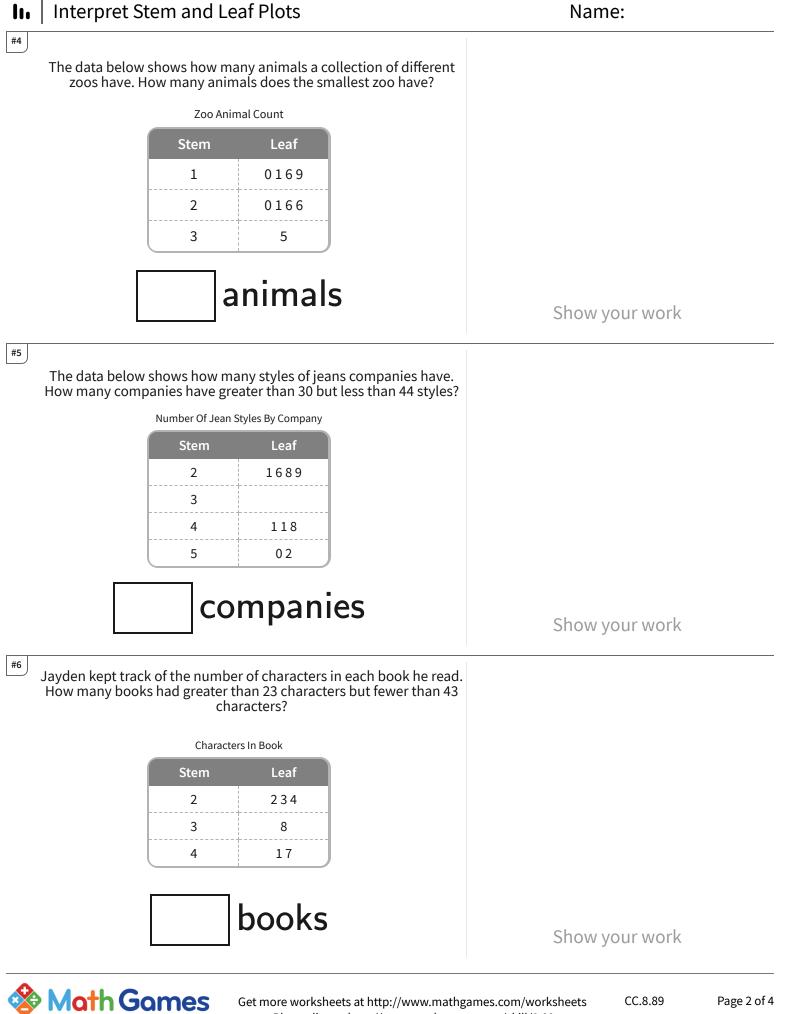

| Answer K | <i>íey</i> |
|----------|------------|
|----------|------------|

| Question | Answer   |
|----------|----------|
| #1       | choice 1 |
| #2       | choice 1 |
| #3       | choice 4 |
| #4       | 10       |
| #5       | 2        |
| #6       | 4        |
| #7       | 14       |
| #8       | 16       |
| #9       | choice 2 |
| #10      | choice 2 |
| #11      | 54       |
| #12      | 50       |