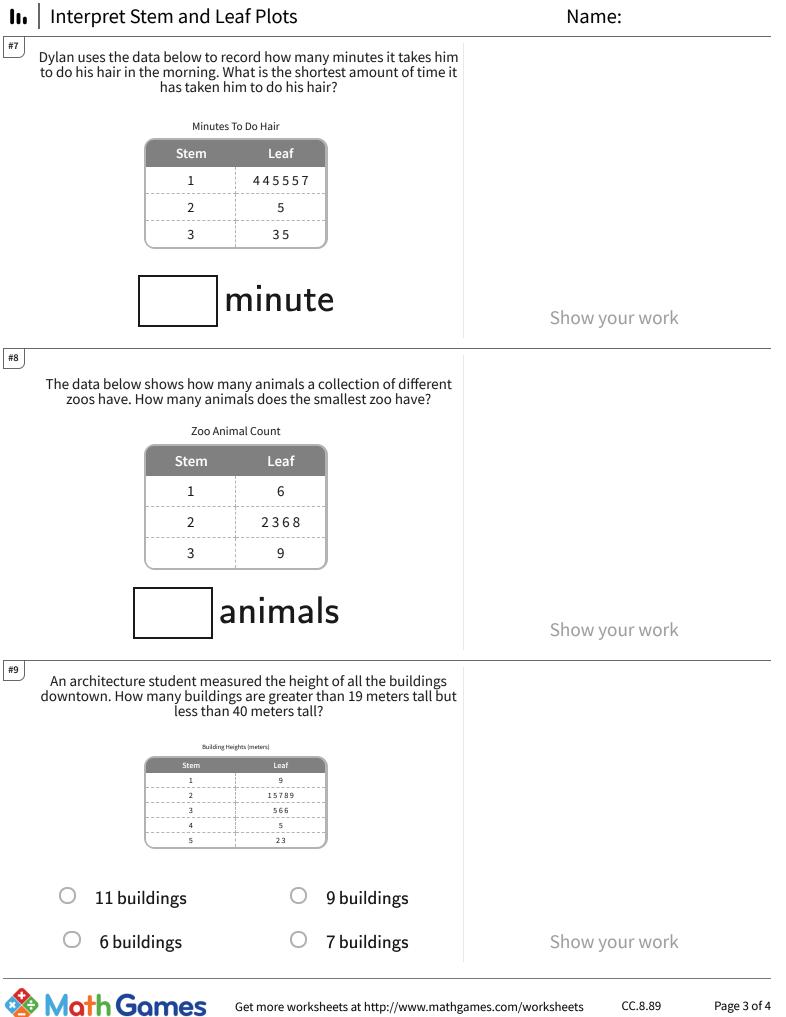

| Answer K | <i>íey</i> |
|----------|------------|
|----------|------------|

| Question | Answer   |
|----------|----------|
| #1       | choice 1 |
| #2       | choice 1 |
| #3       | choice 4 |
| #4       | 10       |
| #5       | 2        |
| #6       | 4        |
| #7       | 14       |
| #8       | 16       |
| #9       | choice 2 |
| #10      | choice 2 |
| #11      | 54       |
| #12      | 50       |