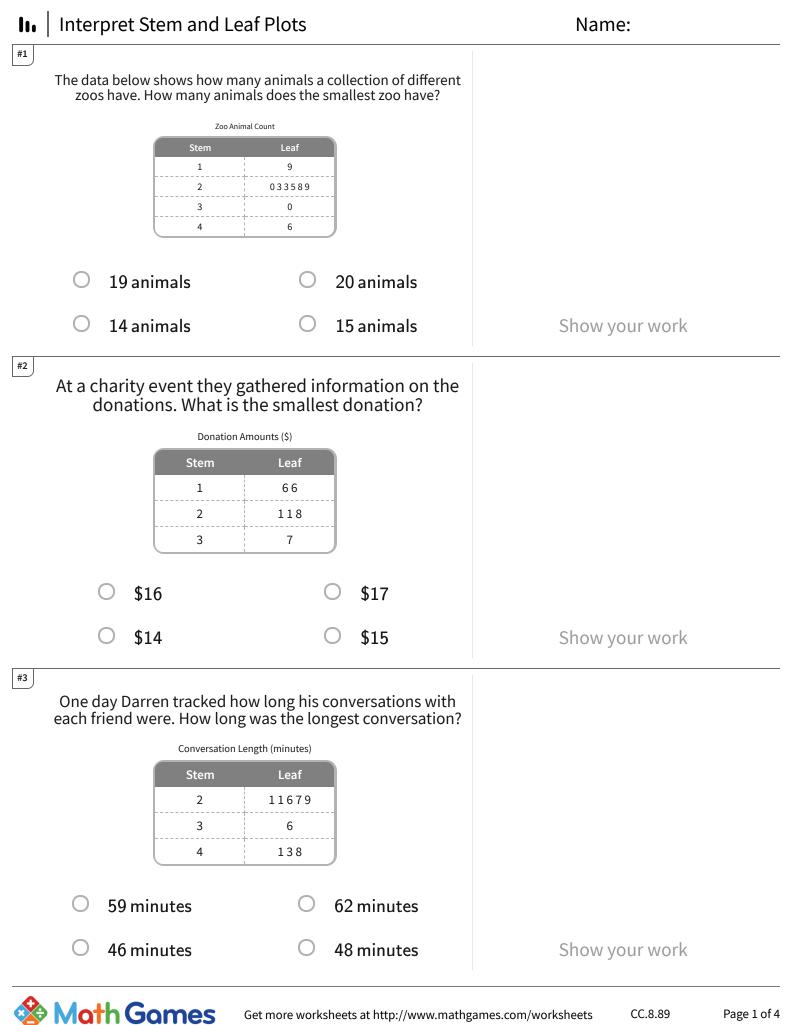

| Answer K | <i>íey</i> |
|----------|------------|
|----------|------------|

| Question | Answer   |
|----------|----------|
| #1       | choice 1 |
| #2       | choice 1 |
| #3       | choice 4 |
| #4       | 10       |
| #5       | 2        |
| #6       | 4        |
| #7       | 14       |
| #8       | 16       |
| #9       | choice 2 |
| #10      | choice 2 |
| #11      | 54       |
| #12      | 50       |