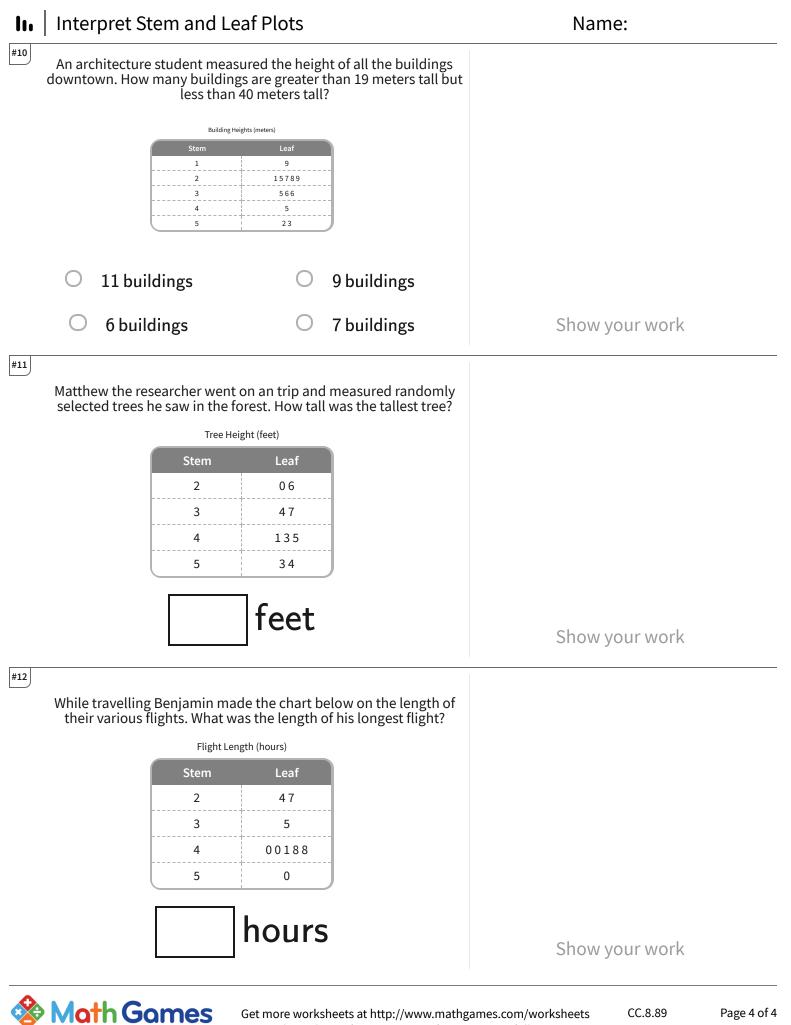

| Answer K | <i>íey</i> |
|----------|------------|
|----------|------------|

| Question | Answer   |
|----------|----------|
| #1       | choice 1 |
| #2       | choice 1 |
| #3       | choice 4 |
| #4       | 10       |
| #5       | 2        |
| #6       | 4        |
| #7       | 14       |
| #8       | 16       |
| #9       | choice 2 |
| #10      | choice 2 |
| #11      | 54       |
| #12      | 50       |