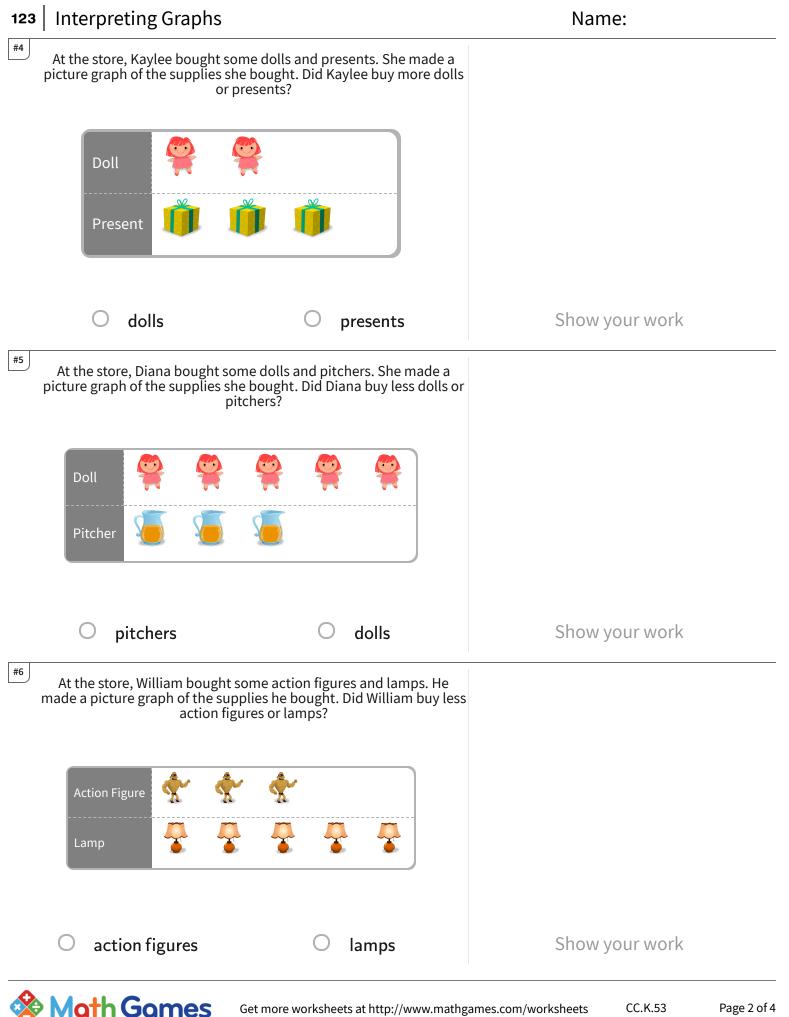

| 123   Interpreting Graphs                   |                                                                                                | Name:          |
|---------------------------------------------|------------------------------------------------------------------------------------------------|----------------|
| picture graph of the supplies               | ne cell phones and trains. He made a<br>he bought. Did Gavin buy more cell<br>es or trains?    |                |
| Cell Phone Train                            |                                                                                                |                |
| <ul><li>cell phones</li></ul>               | • trains                                                                                       | Show your work |
| picture graph of the supplies               | some records and cars. He made a<br>s he bought. Did Matthew buy less<br>rds or cars?          |                |
| Record Car                                  |                                                                                                |                |
| O cars                                      | O records                                                                                      | Show your work |
| picture graph of the supplies h             | trains and treasure chests. He made a<br>le bought. Did Nick buy less trains or<br>ure chests? |                |
| TrainImage: ChestTreasure ChestImage: Chest |                                                                                                |                |
|                                             | O trains                                                                                       | Show your work |