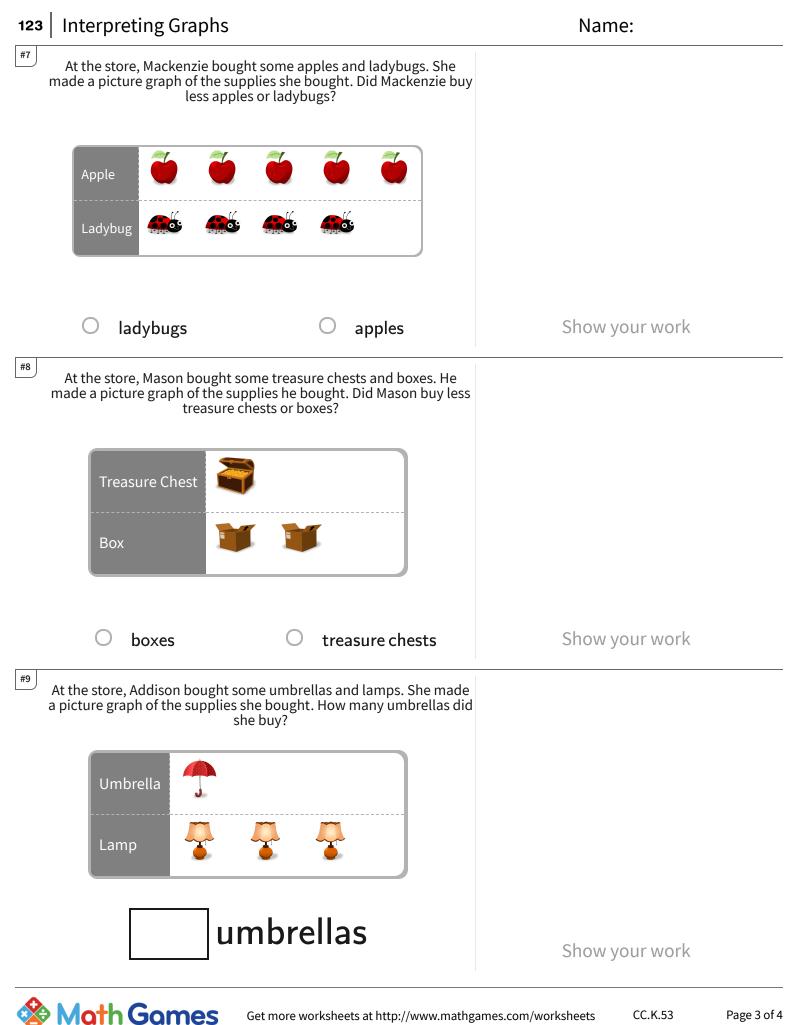

Get more worksheets at http://www.mathgames.com/worksheets Play online at http://www.mathgames.com/skill/K.53

TeachMe, Inc. ©2025 All rights reserved.

Page 3 of 4

| 123   Interpreting Graphs                                         |                                                                                         | Name:          |  |
|-------------------------------------------------------------------|-----------------------------------------------------------------------------------------|----------------|--|
| picture graph of the supplies h                                   | me ants and cell phones. He made a<br>e bought. Did Kevin buy more ants or<br>l phones? |                |  |
| Ant                                                               |                                                                                         |                |  |
| Cell Phone                                                        |                                                                                         |                |  |
| O ants                                                            | O cell phones                                                                           | Show your work |  |
| At the store, Ella bought som<br>graph of the supplies she bou    | e dice and dolls. She made a picture<br>ught. Did Ella buy less dice or dolls?          |                |  |
| Die 👬 C<br>Doll                                                   |                                                                                         |                |  |
| O dice                                                            | O dolls                                                                                 | Show your work |  |
| At the store, Sarah bought so<br>picture graph of the supplies sh | ome boxes and bicycles. She made a<br>ne bought. How many bicycles did she<br>buy?      |                |  |
| Box                                                               |                                                                                         |                |  |
| Bicycle                                                           |                                                                                         |                |  |
|                                                                   | picycles                                                                                | Show your work |  |